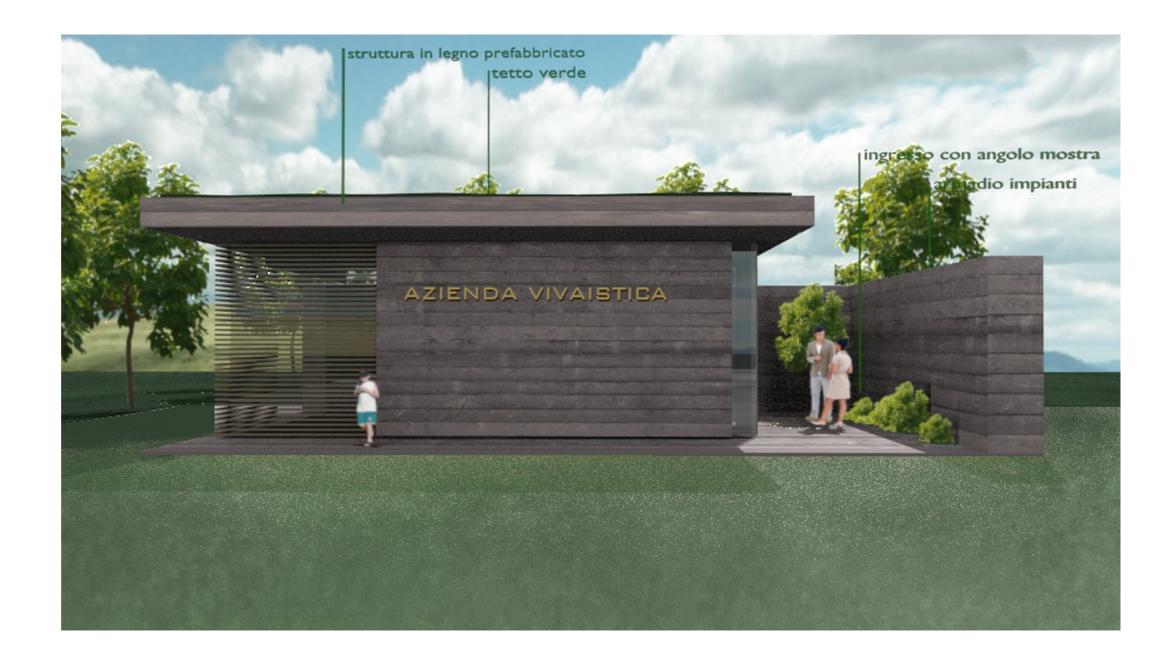

built

In an area subject to various landscape constraints, in addition to the hydraulic constraint, the design of a small office and an activity service of a company operating in the field of conception and construction of gardens was required. During the first meetings the client had indicated that they wanted to build a very simple wooden hut.

The idea was to propose a structure made of wood and glass walls, of simple execution, with a modern and minimalist imprint. With the dual function of acting also as a business card.

Located on a higher point of the plot, with a green roof to mitigate the impact, surrounded by the plants and flowers used by the company.