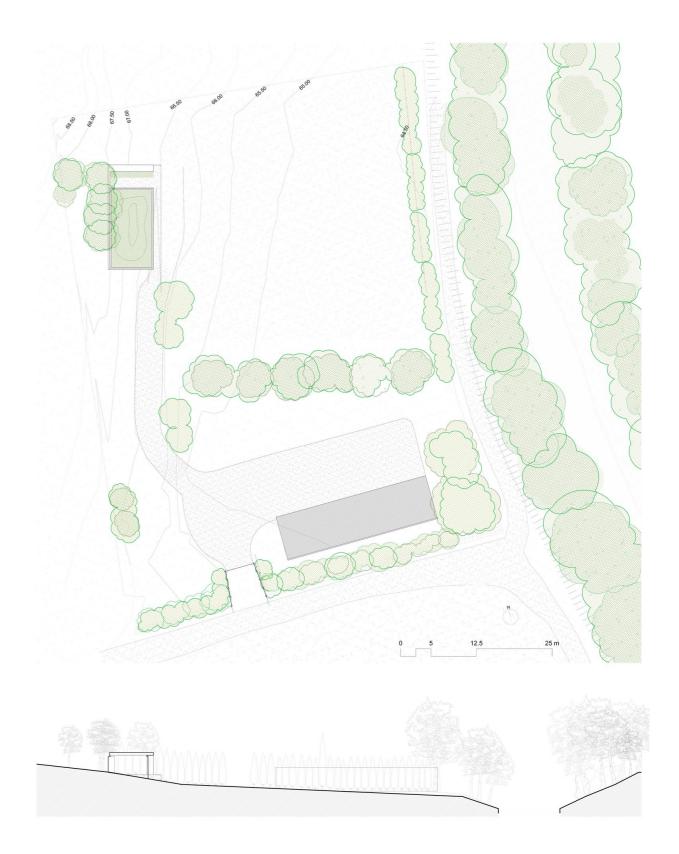

The idea was to propose a structure made of wood and glass walls, of simple execution, with a modern and minimalist imprint. With the dual function of acting also as a business card.

Located on a higher point of the plot, with a green roof to mitigate the impact, surrounded by the plants and flowers used by the company.