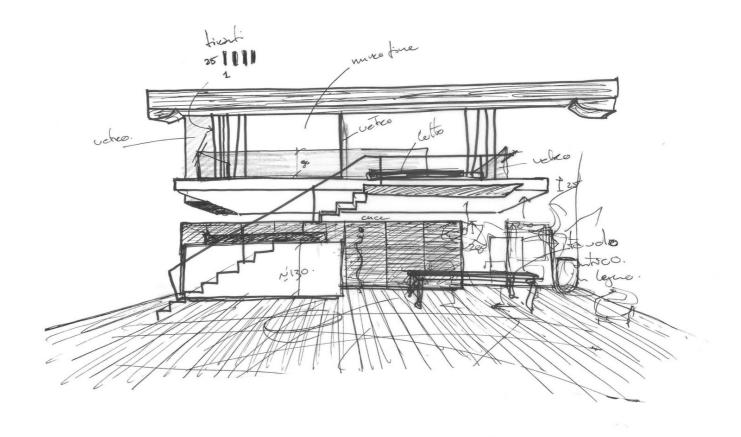

Status

idea

The studio was invited to elaborate a preliminary proposal. Expressing it's vision on the question that afflicted the new owners. Leave the salon intact as a space or divide it in some way to gain functionality?

Considering the uniqueness of the space, there was no doubt. A single open space, to breathe the width and length that today is almost impossible to find and that was certainly not to be divided. A floating loft with a slender appearance to define the kitchen area and study area with a single gesture. Almost a furniture piece, to be studied in every detail.