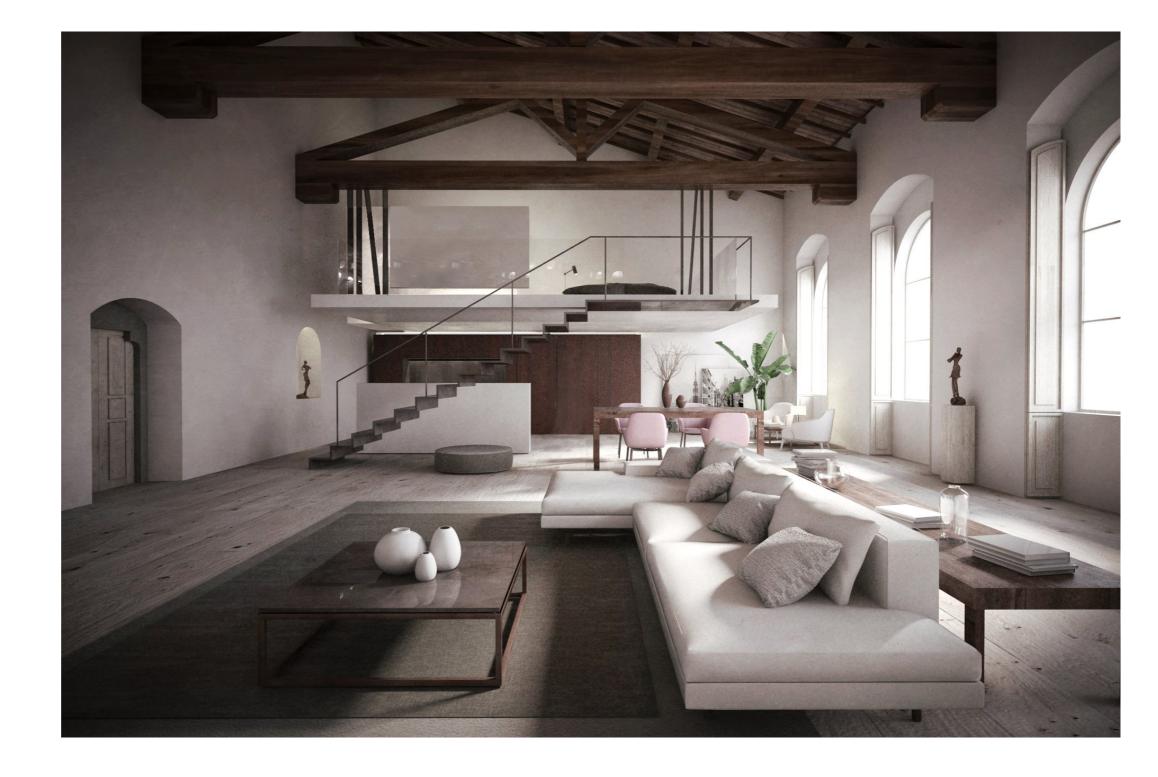

Considering the uniqueness of the space, there was no doubt. A single open space, to breathe the width and length that today is almost impossible to find and that was certainly not to be divided. A floating loft with a slender appearance to define the kitchen area and study area with a single gesture. Almost a furniture piece, to be studied in every detail.

A modern decor but with warm tones, using a wooden floor as if the lounge was a large stage floor, with lime putty walls.

WWW.PATRICKSTAPPERS.COM